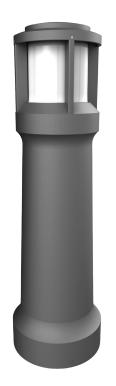

## **Robust and Attractive**

Stylish bollard with clear lines and opal diffusers provide high visual comfort and glare control. The mariner engineered centrifugal steel housing is designed to withstand the harsh marine and land environments. High degree of resistance and robust structure.

For all its diversity and flexibility, iMarine with its purist look stands for an attractive structure that enhances urban environments both by day and by night with design and lighting effects. Basic form in geometry meets the most innovative technology to create this product with its ultramodern style.

## Technical Features

Corrosion resistant marine grade steel centrifugal housing with stainless steel screws (A4 grade) and silicone gaskets. Power unit is built in. Available in anthracite gray as a standard finish or any desired RAL colour.