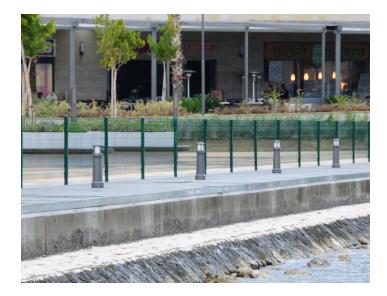

## **Robust and Attractive**

Stylish bollard with clear lines and opal diffusers provide high visual comfort and glare control. The mariner engineered centrifugal steel housing is designed to withstand the harsh marine and land environments. High degree of resistance and robust structure.

For all its diversity and flexibility, iMarine with its purist look stands for an attractive structure that enhances urban environments both by day and by night with design and lighting effects. Basic form in geometry meets the most innovative technology to create this product with its ultramodern style.