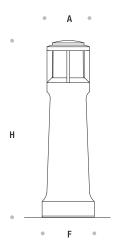

| iMarine | _     |                    |        |        |        |
|---------|-------|--------------------|--------|--------|--------|
| Codes   | Power | Colour Temperature | A (mm) | H (mm) | F (mm) |
| LB2082  | 12W   | 3000K / 4000K      | 160    | 600    | 195    |